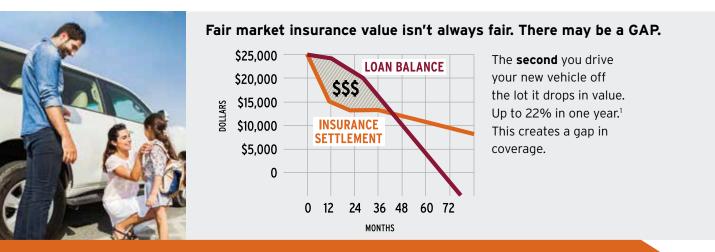

## A wrecked vehicle can wreck your finances if you owe more on your loan than your insurance will pay.

## GAP Plus is like an airbag for your vehicle loan.

Guaranteed Asset Protection (GAP) Plus can help fill the gap between what your vehicle insurance will pay and what you owe on your loan, to cushion you against sudden out of pocket expenses if your vehicle is deemed a total loss. GAP Plus may cancel part of your next loan with your credit union, when you purchase a replacement vehicle. GAP Plus can help lighten the financial burden for you and the people you care about.